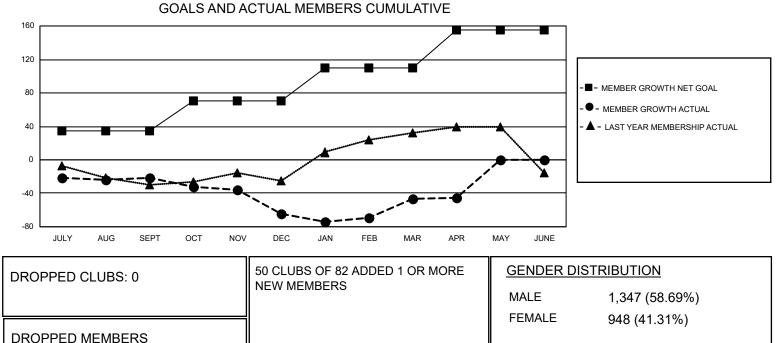

## LOCATION: NEW HAMPSHIRE

GMT CA 1

| Clubs<br>RESULTS FOR 2019-2020 |               |           |               | Members               |                         |                         |                                                    |  |
|--------------------------------|---------------|-----------|---------------|-----------------------|-------------------------|-------------------------|----------------------------------------------------|--|
|                                |               |           |               | RESULTS FOR 2019-2020 |                         |                         |                                                    |  |
| QUARTER                        | NEW CLUB GOAL | NEW CLUBS | DROPPED CLUBS | QUARTER               | IBER GROWTH NET<br>GOAL | MEMBER GROWTH<br>ACTUAL | DROPPED<br>MEMBERS ACTUAL<br>(including transfers) |  |
| JULY/AUG/SEPT                  | 1             | 0         | 0             | JULY/AUG/SEPT         | 35                      | 46                      | 59                                                 |  |
| OCT/NOV/DEC                    | 0             | 0         | 0             | OCT/NOV/DEC           | 35                      | 43                      | 83                                                 |  |
| JAN/FEB/MAR                    | 1             | 1         | 0             | JAN/FEB/MAR           | 40                      | 71                      | 49                                                 |  |
| APR/MAY/JUNE                   | 0             | 0         | 0             | APR/MAY/JUNE          | 45                      | 12                      | 9                                                  |  |

Multiple District 44

- CURRENT YEAR ACTUAL NEW CLUBS

▲ - LAST YEAR ACTUAL NEW CLUBS

|                         |          | NEW MEMBERS               | MALE<br>FEMALE                  | 1,347 (58.69%) |     |
|-------------------------|----------|---------------------------|---------------------------------|----------------|-----|
| DROPPED MEMBERS         |          |                           |                                 | 948 (41.31%)   |     |
| DECEASED                | 19       | CLICK HERE FOR CUMULATIVE | TOTAL FAMILY UNIT MEMBERS       |                | 686 |
| CLUB CANCELLED<br>OTHER | 0<br>181 | MEMBERSHIP DATA           | FAMILY MEMBERS PAYING HALF DUES |                | 352 |
| TOTAL                   | 200      |                           |                                 |                |     |